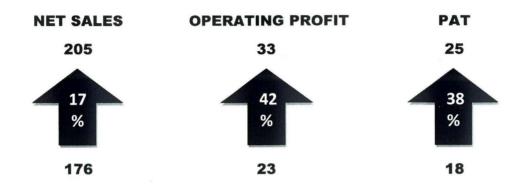

# Q1FY2025 vs Q1FY2024 (₹ in Crores)

During the quarter, the Company has achieved Net Sales of ₹ 205 Crores and Operating Profit of ₹ 33 Crores, reflecting growth of 17% and 42% respectively over the corresponding quarter of the last financial year. Profit after Tax for the quarter also increased to ₹ 25 Crores, registering growth of 38% over the corresponding quarter of the last financial year.