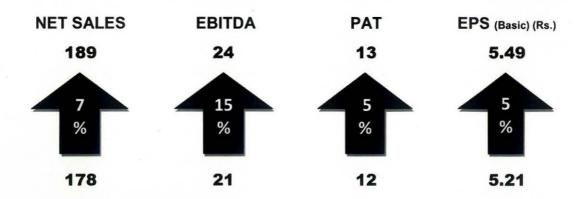

## 1. Financial Results:

The Unaudited Financial Results for the quarter and half year ended 30<sup>th</sup> September, 2022 with Limited Review carried out by the Auditors of the Company. Copy of the said results and limited review report are enclosed and results also sent for publication in the prescribed format;

2. Press release on the financial results for the quarter and half year ended 30<sup>th</sup> September, 2022 and key business highlights (enclosed)

The Board Meeting commenced at 12.30 P.M. and concluded at 1.40 P.M.