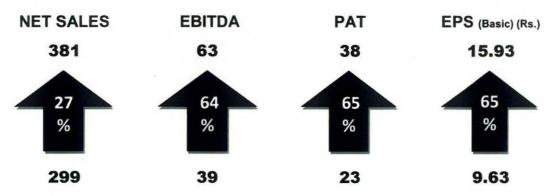

## 1. Financial Results:

The Unaudited Financial Results for the quarter and half year ended 30<sup>th</sup> September, 2022 with Limited Review carried out by the Auditors of the Company. Copy of the said results and limited review report are enclosed and results also sent for publication in the prescribed format;

2. Press release on the financial results for the quarter and half year ended 30<sup>th</sup> September, 2022 and key business highlights (enclosed)

The Board Meeting commenced at 12.30 P.M. and concluded at 1.40 P.M.